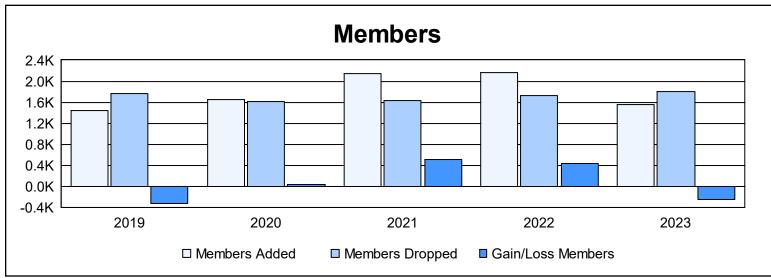

| Year      | New<br>Clubs | Dropped<br>Clubs | Gain/<br>Loss<br>Clubs | New<br>Members | Charter<br>Members | Reinstate<br>Members | Transfer<br>Members | Total<br>Member<br>Added | Total<br>Members<br>Dropped | Gain/<br>Loss<br>Members |
|-----------|--------------|------------------|------------------------|----------------|--------------------|----------------------|---------------------|--------------------------|-----------------------------|--------------------------|
| 2018-2019 | 20           | 10               | 10                     | 777            | 545                | 73                   | 40                  | 1,435                    | 1,770                       | -335                     |
| 2019-2020 | 21           | 11               | 10                     | 932            | 560                | 88                   | 61                  | 1,641                    | 1,606                       | 35                       |
| 2020-2021 | 23           | 14               | 9                      | 1,328          | 643                | 130                  | 35                  | 2,136                    | 1,626                       | 510                      |
| 2021-2022 | 26           | 5                | 21                     | 1,253          | 732                | 122                  | 47                  | 2,154                    | 1,728                       | 426                      |
| 2022-2023 | 13           | 8                | 5                      | 984            | 435                | 106                  | 29                  | 1,554                    | 1,796                       | -242                     |
| Average   | 21           | 10               | 11                     | 1,055          | 583                | 104                  | 42                  | 1,784                    | 1,705                       | 79                       |