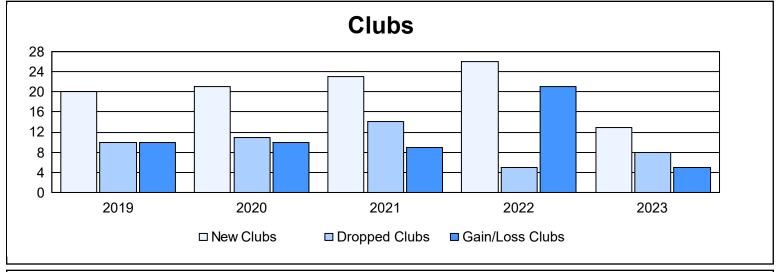

| Year      | New<br>Clubs | Dropped<br>Clubs | Gain/<br>Loss<br>Clubs | New<br>Members | Charter<br>Members | Reinstate<br>Members | Transfer<br>Members | Total<br>Member<br>Added | Total<br>Members<br>Dropped | Gain/<br>Loss<br>Members |
|-----------|--------------|------------------|------------------------|----------------|--------------------|----------------------|---------------------|--------------------------|-----------------------------|--------------------------|
| 2018-2019 | 20           | 10               | 10                     | 777            | 545                | 73                   | 40                  | 1,435                    | 1,770                       | -335                     |
| 2019-2020 | 21           | 11               | 10                     | 932            | 560                | 88                   | 61                  | 1,641                    | 1,606                       | 35                       |
| 2020-2021 | 23           | 14               | 9                      | 1,328          | 643                | 130                  | 35                  | 2,136                    | 1,626                       | 510                      |
| 2021-2022 | 26           | 5                | 21                     | 1,253          | 732                | 122                  | 47                  | 2,154                    | 1,728                       | 426                      |
| 2022-2023 | 13           | 8                | 5                      | 984            | 435                | 106                  | 29                  | 1,554                    | 1,796                       | -242                     |
| Average   | 21           | 10               | 11                     | 1,055          | 583                | 104                  | 42                  | 1,784                    | 1,705                       | 79                       |